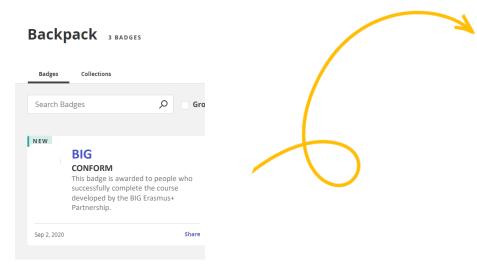

# Now you can find the badge earned in your online backpack

### and share it wherever you want

| Share Badge      | 9               |           | ×         |      |
|------------------|-----------------|-----------|-----------|------|
| Link Social      | HTML            |           |           | r Pa |
| Badge Options:   |                 |           |           |      |
| 🗸 Include Recipi | ent Identifier: |           |           |      |
|                  |                 |           |           |      |
| facebook.        | Linked in       | 🎐 Twitter | Pinterest |      |
|                  |                 |           |           |      |