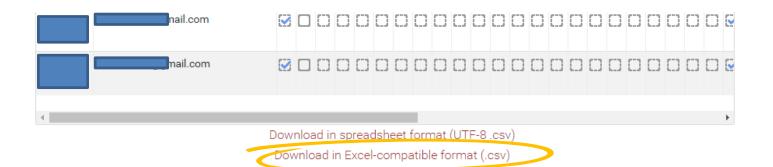

At the end of the page, you can also download an excel file with all the results.

Moreover, if you click on the "grades" tab in the navigation panel, you can see test details, that are the scores obtained by the students.