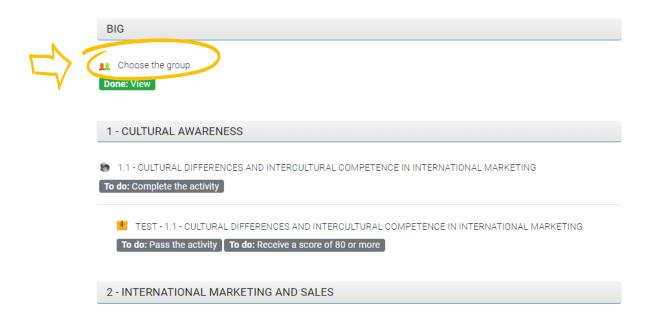

# Choice of language

To choose the navigation language, all you need to do is select it from the menu bar.

After having logged in with the credentials you have or those you have created, you need to click on the <u>«enter</u>» tab of the <u>«International Projects</u>» course category in the homepage of the platform and choose <u>«BIG»</u>

#### BIG

The **BIG project** aims to increase the **digital**, **international**, **business and financial management skills** of 80 workers of small companies in Italy, Spain, Slovenia, Greece and Poland functional to define a correct and sustainable planning of digital, international company projection.

ENTER THIS COURSE

Then click on «Enter this course»

To access the products, you have to choose the group first

Now clicking on "click here" you can return to the list of training materials contained in the BIG course.