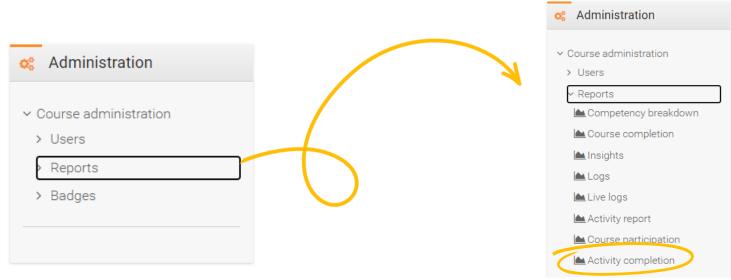

Please click on the "reports" tab in the "Administration" panel, as shown in the screenshot, and then on "Activity Completion"

Now clicking on the "activity completion" tab, you can see the evaluation of the group of users called "ITALY".

In particular, you can see if students have completed any activities included in the BIG Course.

| First name              | All A B C D E F G | Н                | Т                        | J                     | К                          | L   | Μ                      | N                       | C                        | ) F                       | 0                  | 2 F                     | 2                         | S .                   | Т                     | U                        | V                  | W                    | Х                        | Y                     | Ζ                             |                             |                      |   |
|-------------------------|-------------------|------------------|--------------------------|-----------------------|----------------------------|-----|------------------------|-------------------------|--------------------------|---------------------------|--------------------|-------------------------|---------------------------|-----------------------|-----------------------|--------------------------|--------------------|----------------------|--------------------------|-----------------------|-------------------------------|-----------------------------|----------------------|---|
| Surname                 | All A B C D E F G | H                | J                        | K                     | L                          | . N | 1                      | Ν                       | 0                        | Ρ                         | Q                  | R                       | S                         | Т                     | U                     | V                        | W                  |                      |                          | Y                     | Z                             |                             |                      |   |
| Page: 1 2               | (Next)            |                  |                          |                       |                            |     |                        |                         |                          |                           |                    |                         |                           |                       |                       |                          |                    |                      |                          |                       |                               |                             |                      |   |
| First name /<br>Surname | Email address     | Choose the aroup | EVALUATION QUESTIONNAIRE | 1.1 - Introduction to | A1.1 - 1 - Design thinking | 2   | 1.2 - How to stimulate | 1.3 - Methodologies for | 1.4 - Idea selection and | 1.5 - Understanding Rapid | 🚽 A1.5 - 1 - Rapid | 🖉 1.6 - How to lead and | 1.7 - FINAL TEST - DESIGN | 2.1 - Introduction To | 2.2 - Innovation As A | A2.2 - 1 - Company cases | 🕇 2.3 - FINAL TEST | 3.1 - Technology And | 3.2 - Market Observatory | 3.3 - Brand And Brand | 3.4 - Life Cycle Of A Product | 3.5 - Strategic Perspective | A3.5 - 1 - Strategic |   |
|                         | @gmail.com        |                  |                          | 69<br>572             | 572                        |     |                        | ~                       | ~                        | ~                         | 572                | ()<br>()                | m                         | e                     | e                     |                          |                    | e                    | e                        | e                     |                               | e                           |                      |   |
|                         | agmail.com        |                  |                          | <b></b> ;             |                            |     |                        | <b>S</b>                |                          | <b></b>                   |                    |                         | U                         | LJ                    | LJ                    | U                        | L                  | ш                    | ш                        | ш                     | Ш                             |                             |                      | h |
|                         | @gmail.com        |                  |                          | 0                     | D                          | D   | 0                      | 0                       | 0                        | 0                         | D                  | 0                       | D                         | 0                     | 0                     | 0                        | 0                  | 0                    | 0                        | 0                     | D                             | 0                           | 0                    | С |
|                         |                   |                  |                          |                       |                            |     |                        |                         |                          |                           |                    |                         |                           |                       |                       |                          |                    |                      |                          |                       |                               |                             |                      |   |