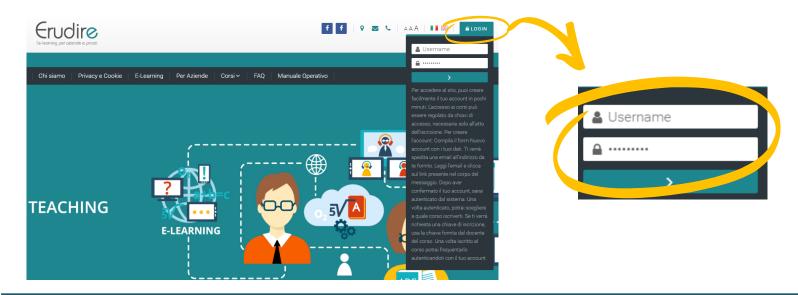

## **E-learning Platform**

To view the products created for the BIG project, you need to register on CONFORM's "Erudire" e-learning platform at <u>http://www.erudire.it/</u> by logging in at the box in the top right hand corner as shown as follows: