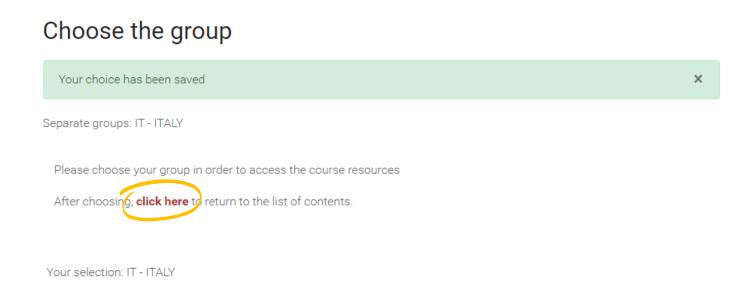

ENTER THIS COURSE

Then click on «Enter this course»

To access the products, you have to choose the group first

Now clicking on "click here" you can return to the list of training materials contained in the BIG course.

Now clicking on "click here" you can return to the list of training materials contained in the BIG course.

At this point, you can choose the products created in English and subtitled in Italian, Spanish, Polish, Slovenian and Greek