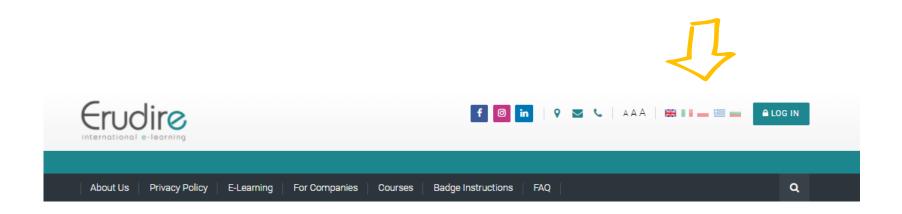

## **E-learning Platform**

To view the products created for the BIG project, you need to register on CONFORM's "Erudire" e-learning platform at <u>http://www.erudire.it/</u> by logging in at the box in the top right hand corner as shown as follows: