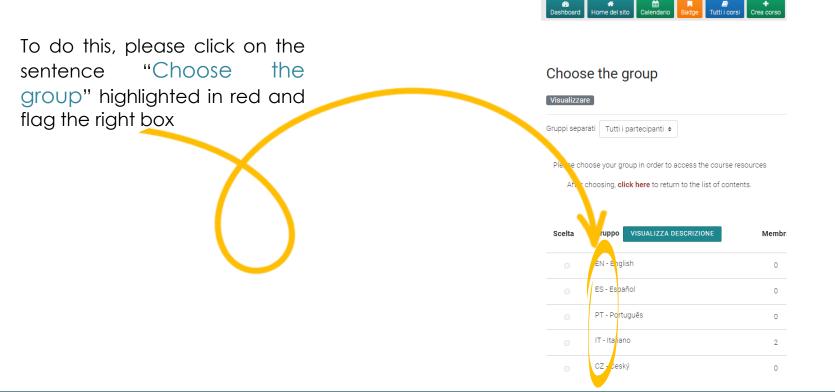

ENTER THIS COURSE

Then click on «Enter this course»

To access the products, you have to choose the group first

Now clicking on "click here" you can return to the list of training materials contained in the BIG course.

Now clicking on "click here" you can return to the list of training materials contained in the BIG course.

At this point, you can choose the products created in English and subtitled in Italian, Spanish, Polish, Slovenian and Greek