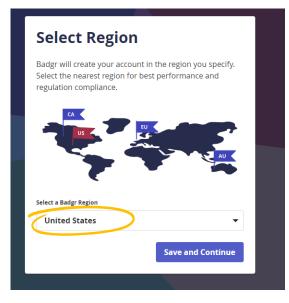

First of all, you need to register to bagr platform clicking on "create an account"

and then select the region "United States" (this is a bug of the platform. It works only if you choose this region)