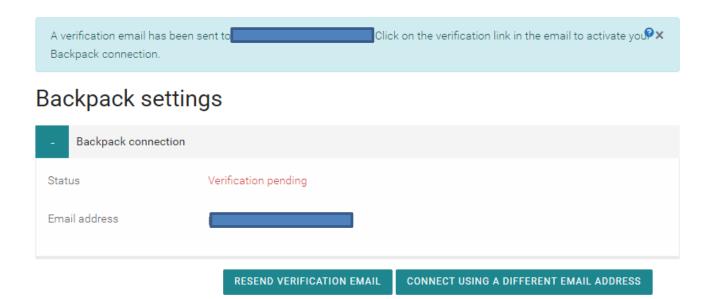

### An email will be sent to activate the backpack connection

(please remember to check your spam box and follow the instructions)